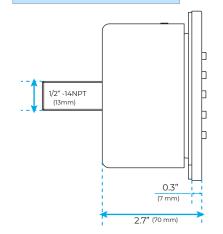

# **Body Jet**

#### **FEATURES**

Material: Brass
Base Plate Height: 5-1/8"
Base Plate Width: 5-1/8"
Jet Surface Area: 3-1/8"
Surface Depth: 1/4"
Adjustment Angle: 5°
Male NPT Connection: 1/2"
Maximum Flow Rate: 2.5 GPM

(9.5L/min) max @ 80 psi