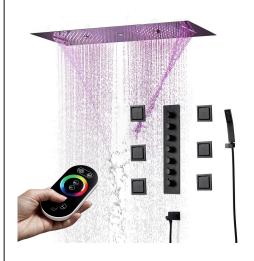

Shower Head Size: 900\*300 mm

Showerheads Install: Embedded Ceiling Mounted

Concealed Mixer Install: Wall-Mounted

LED Shower Head Functions: Rainfall, Waterfall, Mist,

Water Column

Water Pressure: 0.3 MPA

Water Flow: 16L/min~28L/min