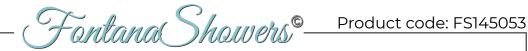

# MATTE BLACK REMOTE CONTROLLED THERMOSTATIC RECESSED CEILING MOUNT MUSICAL LED RAINFALL WATERFALL SHOWER SYSTEM WITH JETTED BODY SPRAYS AND HAND SHOWER SPECIFICATIONS

Shower Panel /Hose Material: 304 Stainless Steel

Shower Head Size: 900\*300 mm

Showerheads Install: Embedded Ceiling Mounted

Concealed Mixer Install: Wall-Mounted

LED Shower Head Functions: Rainfall, Waterfall, Mist,

Water Column

Water Pressure: 0.3 MPA

Water Flow: 16L/min~28L/min

Shower Accessories Material: Brass

LED Light: Need to Connect Power

LED Light Color: 64 Color Shower Hose Length: 1.5M AC: 100-265V 50/60Hz

Music: Need Bluetooth

Product shown is only for installation display purpose