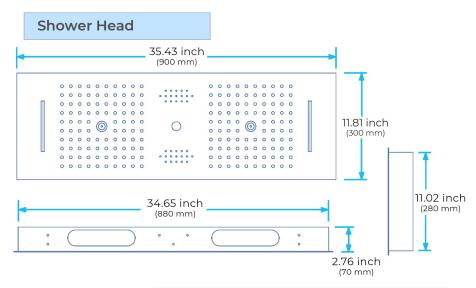

Shower Accessories Material: Brass

LED Light: Need to Connect Power

LED Light Color: 64 Color Shower Hose Length: 1.5M AC: 100-265V 50/60Hz

Music: Need Bluetooth

Product shown is only for installation display purpose