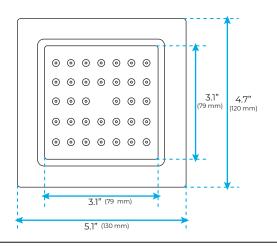

# **Body Jet**

#### **FEATURES**

Material: Brass
Base Plate Height: 5-1/8"
Base Plate Width: 5-1/8"
Jet Surface Area: 3-1/8"
Surface Depth: 1/4"
Adjustment Angle: 5°
Male NPT Connection: 1/2"
Maximum Flow Rate: 2.5 GPM

(9.5L/min) max @ 80 psi