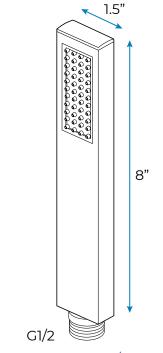

Shower Panel /Hose Material: 304 Stainless Steel

Shower Head Size: 900\*300 mm

Showerheads Install: Embedded Ceiling Mounted

Concealed Mixer Install: Wall-Mounted

LED Shower Head Functions: Rainfall, Waterfall, Mist,

Water Column

Water Pressure: 0.3 MPA

Water Flow: 16L/min~28L/min

Shower Accessories Material: Brass

LED Light: Need to Connect Power

LED Light Color: 64 Color Shower Hose Length: 1.5M AC: 100-265V 50/60Hz

Music: Need Bluetooth





Product shown is only for installation display purpose



All dimensions and specifications are nominal and may vary. Use actual products for accuracy in critical situations.



# Fontana Showers®

### **Shower Mixer**



Product shown is only for installation display purpose

# **Shower Mixer Connections**



#### **Hand Shower**



Flow Rate: 2.0 GPM / 7.6 LPM

# **Spout**



# **Body Jet**





#### **FEATURES**

Material: Brass
Base Plate Height: 5-1/8"
Base Plate Width: 5-1/8"
Jet Surface Area: 3-1/8"
Surface Depth: 1/4"
Adjustment Angle: 5°
Male NPT Connection: 1/2"
Maximum Flow Rate: 2.5 GPM

(9.5L/min) max @ 80 psi