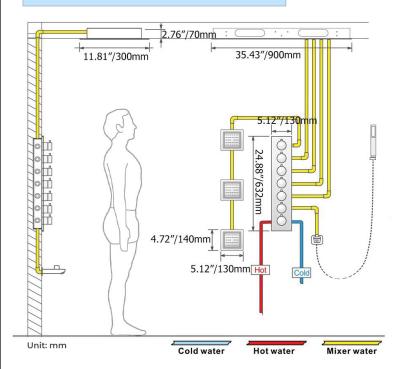

Shower Head Size: 900\*300 mm

Showerheads Install: Embedded Ceiling Mounted

Concealed Mixer Install: Wall-Mounted

LED Shower Head Functions: Rainfall, Waterfall, Mist,

Water Column

Water Pressure: 0.3 MPA

Water Flow: 16L/min~28L/min