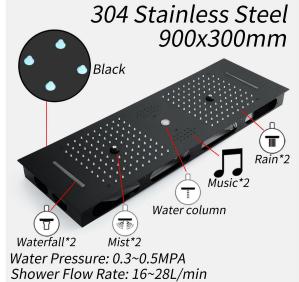

# MATTE BLACK REMOTE CONTROLLED THERMOSTATIC RECESSED CEILING MOUNT MUSICAL LED RAINFALL WATERFALL SHOWER SYSTEM WITH JETTED BODY SPRAYS AND HAND SHOWER SPECIFICATIONS

Shower Panel /Hose Material: 304 Stainless Steel

Shower Head Size: 900\*300 mm

Showerheads Install: Embedded Ceiling Mounted

Concealed Mixer Install: Wall-Mounted

LED Shower Head Functions: Rainfall, Waterfall, Mist,

Water Column

Water Pressure: 0.3 MPA

Water Flow: 16L/min~28L/min

Shower Accessories Material: Brass

LED Light: Need to Connect Power

LED Light Color: 64 Color Shower Hose Length: 1.5M AC: 100-265V 50/60Hz

Music: Need Bluetooth

Product shown is only for installation display purpose